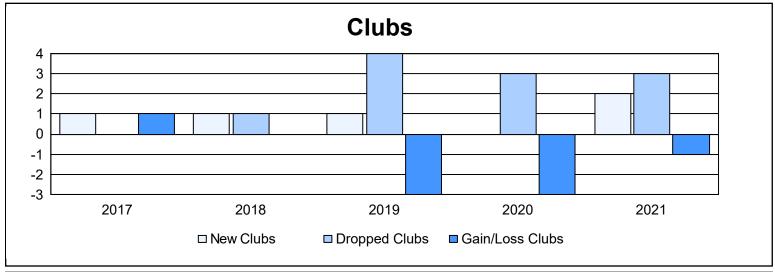

District O 5 As of June 2021 Cumulative

| Year      | New<br>Clubs | Dropped<br>Clubs | Gain/<br>Loss<br>Clubs | New<br>Members | Charter<br>Members | Reinstate<br>Members | Transfer<br>Members | Total<br>Member<br>Added | Total<br>Members<br>Dropped | Gain/<br>Loss<br>Members |
|-----------|--------------|------------------|------------------------|----------------|--------------------|----------------------|---------------------|--------------------------|-----------------------------|--------------------------|
| 2016-2017 | 1            | 0                | 1                      | 163            | 21                 | 1                    | 1                   | 186                      | 119                         | 67                       |
| 2017-2018 | 1            | 1                | 0                      | 78             | 28                 | 2                    | 6                   | 114                      | 169                         | -55                      |
| 2018-2019 | 1            | 4                | -3                     | 73             | 21                 | 3                    | 5                   | 102                      | 185                         | -83                      |
| 2019-2020 | 0            | 3                | -3                     | 44             | 0                  | 2                    | 5                   | 51                       | 121                         | -70                      |
| 2020-2021 | 2            | 3                | -1                     | 145            | 50                 | 1                    | 2                   | 198                      | 169                         | 29                       |
| Average   | 1            | 2                | -1                     | 101            | 24                 | 2                    | 4                   | 130                      | 153                         | -22                      |