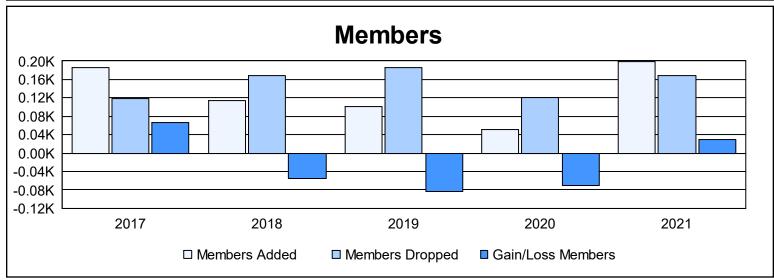

District O 5 As of June 2021 Cumulative

| Year      | New<br>Clubs | Dropped<br>Clubs | Gain/<br>Loss<br>Clubs | New<br>Members | Charter<br>Members | Reinstate<br>Members | Transfer<br>Members | Total<br>Member<br>Added | Total<br>Members<br>Dropped | Gain/<br>Loss<br>Members |
|-----------|--------------|------------------|------------------------|----------------|--------------------|----------------------|---------------------|--------------------------|-----------------------------|--------------------------|
| 2016-2017 | 1            | 0                | 1                      | 163            | 21                 | 1                    | 1                   | 186                      | 119                         | 67                       |
| 2017-2018 | 1            | 1                | 0                      | 78             | 28                 | 2                    | 6                   | 114                      | 169                         | -55                      |
| 2018-2019 | 1            | 4                | -3                     | 73             | 21                 | 3                    | 5                   | 102                      | 185                         | -83                      |
| 2019-2020 | 0            | 3                | -3                     | 44             | 0                  | 2                    | 5                   | 51                       | 121                         | -70                      |
| 2020-2021 | 2            | 3                | -1                     | 145            | 50                 | 1                    | 2                   | 198                      | 169                         | 29                       |
| Average   | 1            | 2                | -1                     | 101            | 24                 | 2                    | 4                   | 130                      | 153                         | -22                      |